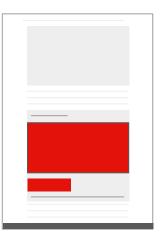

#### Mobile-Interscroller

Mobile - Full page Advertising creative. Full user interaction and engagement upon scrolling

MPU - Mobile

Mobile - Appears within the content Economist.com

MPU - Mobile App

Mobile - Appears across Economist App