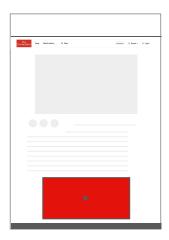

#### DMPU

Desktop - Appears on the right hand rail on Economist.com

#### MPU

Desktop - Appears on the right hand rail and within the content Economist.com

Digital Creative Guidelines