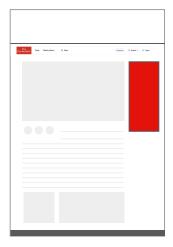

#### MPU

Desktop - Appears on the right hand rail and within the content Economist.com

Digital Creative Guidelines