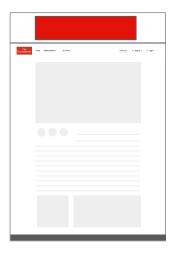

#### DMPU

Desktop - Appears on the right hand rail on Economist.com

#### MPU

Desktop - Appears on the right hand rail and within the content Economist.com

Digital Creative Guidelines